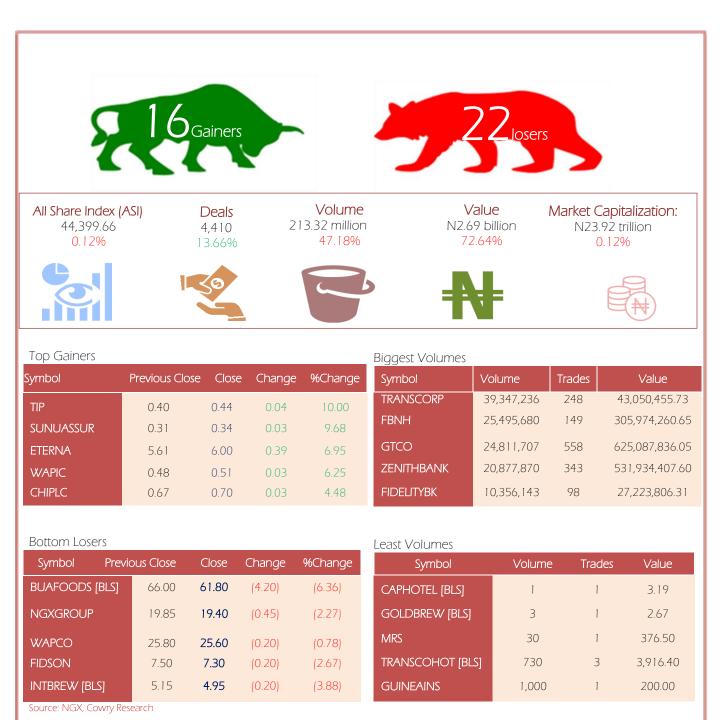

#### Pricelist of Traded Equities 17 January 2022

MPR: 11.50% Dec'21 Inflation Rate: 15.63% Q3 2021 Real GDP: 4.03%

www.cowryasset.com

#### Pricelist of Traded Equities 17 January 2022

| ABCTRAMS 0.34 0.34 0.34 0.34 0.30 4 20,623 6,542.38   ACODEMY 0.66 0.66 0.66 0.00 0.00 13 2,542,72 24,227,057.65   ARTINSUR 0.20 0.20 0.20 0.20 0.00 0.00 12 10,000 24,227,057.65   ARTELAFIN 0.65 0.650 10,505 0.050 0.00 0.00 12 12,325.36 27,75,093.90   AIRCO 0.79 0.050 10,505.50 10,505.50 0.000 0.00 10 17,22 1,835,506.90   ARTELAFIN 1.345 1.345 1.345 0.00 0.00 11 1,513.57.55.55   BLAGCMONY 66.00 61.80 61.90 -62.00 11 3,235.67.93 66.53.57.57.55   BLAGCMONY 8.8 8.8 8.8 0.00 0.00 11 3,235.55 2,55.50 2,55.50 1.50 0.00 11 3,236 2,235.55 2,55.50 <td< th=""><th>Symbol</th><th>P. Close</th><th>High</th><th>Low</th><th>Close</th><th>Change</th><th>%Change</th><th>Trades</th><th>Volume</th><th>Value</th></td<>                                                                                                                                                                      | Symbol         | P. Close | High     | Low      | Close    | Change | %Change | Trades | Volume    | Value          |
|-----------------------------------------------------------------------------------------------------------------------------------------------------------------------------------------------------------------------------------------------------------------------------------------------------------------------------------------------------------------------------------------------------------------------------------------------------------------------------------------------------------------------------------------------------------------------------------------------------------------------------------------------------------------------------------------------------------------------------------------------------------------------------------------------------------------------------------------------------------------------------------------------------------|----------------|----------|----------|----------|----------|--------|---------|--------|-----------|----------------|
| ACCESS 9.50 9.60 9.50 9.00 0.00 131 2.54.725 2.42.270.765   AFRINSUME 0.62 0.20 0.20 0.00 0.00 46 478.852 2.797.508.90   AFROMEDIO 0.62 0.2 0.20 0.00 0.00 1 1.635 327.00   AIICO 0.73 0.031 0.79 0.00 0.00 51 2.232.63 1.776.07.13   AIRTELAFRI 1.0505 1.050.50 1.050.50 0.000 0.00 30 27.0112 3.535.707.50   BERAGER 7.70 7.70 7.70 0.70 0.00 0.00 13 1.83.660 1.476.555.67.145   BEHACEMENT 68.0 61.80 61.80 4.20 6.36 89 1.227.811 475.255.57.145   CAPA 19.50 19.50 19.50 0.00 0.00 11 3.03.235 356.317.55   CAPAUTE [BLS] 3.19 3.19 3.19 3.19 3.19 3.19 <td>ABCTRANS</td> <td>0.34</td> <td>0.34</td> <td>0.34</td> <td>0.34</td> <td>0.00</td> <td>0.00</td> <td>4</td> <td>20,623</td> <td>6,542.38</td>                                                                                                                                                                                          | ABCTRANS       | 0.34     | 0.34     | 0.34     | 0.34     | 0.00   | 0.00    | 4      | 20,623    | 6,542.38       |
| AFRINSUME 0.20 0.20 0.20 0.20 0.00 0.00 2 1.000 2.090.000   AFRIPRIDU 0.45 6.45 6.45 6.45 0.00 0.00 1 1.435 327.00   AIRCO 0.79 0.81 0.79 0.00 0.00 0.00 21 2.232.263 1.776.073.18   ARTELARRI 1.050.50 1.056.50 1.056.50 1.050.50 0.00 0.00 20 1.272 1.835.506.90   BERGER 7.70 7.70 7.70 0.00 0.00 11 183.601 1.452.27.755.91   BUARCODS [BLS] 66.00 73.50 66.90 70.00 1.50 2.00 0.00 11 3.145.27.755.91   BUARCODS [BLS] 66.00 73.50 66.90 70.00 0.00 0.00 11 3.145.27.755.91   CAPHOTE [BLS] 3.19 3.19 3.19 0.00 0.00 11 1.3 3.145.21.487.755   CAPHOTE [BLS] 2.43                                                                                                                                                                                                                                                                                                                                    | ACADEMY        | 0.66     | 0.66     | 0.66     | 0.66     | 0.00   | 0.00    | 3      | 33,000    | 23,760.00      |
| AFRIPNED 6.45 6.45 6.45 0.00 0.00 46 448,552 2.797,508.90   AFROMEDIA 0.2 0.2 0.20 0.00 0.00 1 1.655 327.00   AIRCO 0.79 0.051 1.050.50 1.050.50 0.00 0.00 51 2.232,223 1.776.713   ARTELAFRI 1.050.50 1.050.50 1.050.50 0.00 0.00 13 183.660 1.476,635.60   BETAGLAS 5.295 5.295 5.295 5.295 5.295 5.295 5.295 5.295 5.295 5.295 5.295 5.295 5.295 5.295 5.295 5.295 5.295 5.295 5.295 5.295 5.295 5.295 5.295 5.295 5.295 5.295 5.295 5.295 5.295 5.20 0.00 1.00 1.50 1.277.814 7.452,527.715 7.559 5.20 0.00 0.00 1.1 1.52,527 1.52,527.53 5.216,52 1.277.816 7.315                                                                                                                                                                                                                                                                                                                                    | ACCESS         | 9.50     | 9.60     | 9.50     | 9.50     | 0.00   | 0.00    | 133    | 2,542,725 | 24,227,057.65  |
| AFROMEDIA 0.2 0.2 0.20 0.00 0.00 1 1.53 327.00   AIRTELARIR 1.050.50 1.050.50 1.050.50 1.050.50 1.050.50 1.050.50 1.050.50 1.050.50 1.050.50 0.00 0.00 20 1.223.2263 1.776.073.80   ARTOVA 1.43 1.34.5 1.34.5 0.00 0.00 1.30 1.815.60 7.765.956.60   BEAGER 7.70 7.70 7.70 7.70 7.70 7.70 7.70 7.70 7.70 7.70 7.70 7.70 7.70 7.70 7.70 7.70 7.70 7.70 7.70 7.70 7.70 7.75 7.75 7.75 7.75 7.75 7.75 7.75 7.75 7.75 7.75 7.75 7.75 7.75 7.75 7.75 7.75 7.75 7.75 7.75 7.75 7.75 7.75 7.75 7.75 7.75 7.75 7.75 7.75 7.75 7.76 7.75 <t< td=""><td>AFRINSURE</td><td>0.20</td><td>0.20</td><td>0.20</td><td>0.20</td><td>0.00</td><td>0.00</td><td>2</td><td>10,000</td><td>2,000.00</td></t<>                                                                                                                                                                                                                 | AFRINSURE      | 0.20     | 0.20     | 0.20     | 0.20     | 0.00   | 0.00    | 2      | 10,000    | 2,000.00       |
| AICCO 0.79 0.79 0.79 0.00 0.00 51 2.22,283 1.776,071.38   ARTELAFR 1.055.0 1.055.05 1.055.05 1.055.05 1.055.05 1.055.05 1.055.05 1.055.05 1.055.05 1.055.05 1.055.05 1.055.05 1.055.05 1.055.05 1.055.05 1.055.05 1.055.05 1.055.05 1.055.05 1.055.05 1.055.05 1.055.05 1.055.05 1.055.05 1.055.05 1.055.05 1.055.05 1.055.05 1.055.05 1.055.05 1.055.05 1.055.05 1.055.05 1.055.05 1.055.05 1.055.05 1.055.05 1.055.05 1.055.05 1.055.05 1.055.05 1.055.05 1.055.05 1.055.05 1.055.05 1.055.05 1.055.05 1.055.05 1.055.05 1.055.05 1.055.05 1.055.05 1.055.05 1.055.05 1.055.05 1.055.05 1.055.05 1.055.05 1.055.05 1.055.05 1.055.05 1.055.05 1.055.05 1.055.05 1.055.05 1.055.05 1.055.05 1.055.05 1.                                                                                                                                                                                                  | AFRIPRUD       | 6.45     | 6.45     | 6.45     | 6.45     | 0.00   | 0.00    | 46     | 428,552   | 2,797,508.90   |
| AIRTELARIN 1,050.50 1,050.50 1,050.50 1,050.50 1,050.50 1,050.50 1,050.50 1,050.50 1,072.2 1,335,506.90   BERGER 7,70 7,70 7,70 7,70 0,000 0,000 13 138,360 1,476,455.60   BETAGLAS 52.95 52.95 52.95 50.00 0,000 11 15,015 75,59   BUACCODS [BLS] 66.00 61.80 61.80 64.20 -6.56 89 1,272.17,814 76,535,521.45   CAPUTE [BLS] 3.19 3.19 3.19 0.00 0.00 1 1 3.19 1.76 11 3.79,467 479,761.61   CAPHOTE [BLS] 1.30 2.1.30 2.1.3 0.00 0.00 10 10.51,255.05 0.51 0.61 -0.44 9 891,449 612,707.86   CHAMPION [RLS] 2.4.3 2.4.3 2.4.3 0.00 0.00 2.0 2.0 0.20 0.20 1.6.5 0.51 0.51 0.61                                                                                                                                                                                                                                                                                                                          | AFROMEDIA      | 0.2      | 0.2      | 0.2      | 0.20     | 0.00   | 0.00    | 1      |           | 327.00         |
| ARDOVA 13.45 13.45 13.45 13.45 10.45 10.00 30 270.112 33.53,270.50   BERGER 7.70 7.70 7.70 0.00 0.00 11 15.015 756.354.60   BUACEMENT 68.50 73.50 66.90 70.00 1.50 2.19 89 2,055,521.45   CAP 19.50 19.50 19.50 0.00 0.00 11 30.236 586,317.55   CAP 19.50 19.50 19.50 0.00 0.00 11 31.73 277,46.13   CAVERTON 1.70 1.73 1.73 1.03 1.76 11.727,46.7 473,761.61   CHAMION [BLS] 2.43 2.43 2.43 0.40 0.00 1.47.65 1.551,852.05   CONOL 2.130 2.130 2.130 0.00 0.00 1.47.60 1.551,852.05   CONNIL 2.130 2.130 2.130 0.00 1.00 1.00 1.00 0.00   CUN                                                                                                                                                                                                                                                                                                                                                           | AIICO          | 0.79     | 0.81     | 0.79     | 0.79     | 0.00   | 0.00    | 51     | 2,232,263 | 1,776,073.18   |
| BERGER 7.70 7.70 7.70 7.70 0.00 13 133.660 1.476.455.60   BUACEMENT 68.50 73.50 66.90 70.00 1.50 2.13 89 2.085.388 145.327.755.90   BUACODOS [BLS] 66.00 61.80 61.80 64.20 6-636 89 1.277.914 76535.521.45   CAPUTE 19.50 19.50 19.50 0.000 0.00 1 1 3.19   CAPHOTE 19.31 3.19 0.00 0.00 1 1 3.19   CAPHOTE 17.0 1.73 1.73 0.03 1.76 11 77.94.67 479.76.61   CHAMPION IBLS 2.43 2.43 2.43 0.00 0.00 30 4.92.35.05 984.976.65   CONDIL 2.130 2.130 2.130 2.130 2.130 2.130 2.130 2.130 2.130 2.130 2.130 2.130 2.130 2.130 2.130 2.130 2.130 2.1                                                                                                                                                                                                                                                                                                                                                           | AIRTELAFRI     | 1,050.50 | 1,050.50 | 1,050.50 | 1,050.50 | 0.00   | 0.00    | 20     | 1,722     | 1,835,506.90   |
| BETAGLAS 52.95 52.95 52.95 0.00 0.00 11 15.015 75.634.60   BUACEMENT 68.50 73.50 66.90 7.000 1.50 2.19 89 2.083.38 145.327.755.90   BUAFOODS [BLS] 66.00 61.80 61.80 4.20 6.36 89 1.227.814 76.535.521.45   CAP 19.50 19.50 19.50 0.00 0.00 11 30.235 58.817.55   CAPHOTEL [BLS] 3.19 3.19 3.19 0.00 0.00 11 27.946 47.97.61.61   CHAMENON [BLS] 2.43 2.43 2.43 2.43 0.00 0.00 10 49.35.50 98.49.476.65   CHANC 0.67 0.70 0.70 0.03 4.48 9 891.449 612.707.86   CONOIL 21.30 21.30 21.30 0.31 -0.04 -7.27 16 2.31.62 1.200.99.05   CUSTOINA 715 7.15 7.15 0.00 </td <td>ARDOVA</td> <td>13.45</td> <td>13.45</td> <td>13.45</td> <td>13.45</td> <td>0.00</td> <td>0.00</td> <td>30</td> <td>270,112</td> <td>3,535,270.50</td>                                                                                                                                                                            | ARDOVA         | 13.45    | 13.45    | 13.45    | 13.45    | 0.00   | 0.00    | 30     | 270,112   | 3,535,270.50   |
| BUACEMENT 66.00 73.50 66.90 70.00 1.50 2.19 89 2.085,388 145,327,755.90   BUAFODOS [BLS] 66.00 61.80 61.80 61.80 61.80 61.80 70.00 27 48,315 422,350.30   CAP 19.50 19.50 19.50 19.50 0.00 0.00 1 1 3.19   CAVENTEI 1.73 1.73 1.73 0.03 1.76 11 279,467 479,761.61   CHAMPION [BLS] 2.43 2.43 2.43 2.43 0.00 0.00 30 4,932,550 984,4976.65   CHARDIN [EL] 2.13 2.130 2.130 0.00 0.00 2.0 7,476 1,555.20   CONNIL 2.13 2.130 2.130 0.00 0.00 2.0 7,476 1,556.20   CONNIL 2.13 0.15 0.51 0.51 0.51 0.51 1.51 2.13 6,46,46,287.90   CONNIL 2.13 7.                                                                                                                                                                                                                                                                                                                                                           | BERGER         | 7.70     | 7.70     | 7.70     | 7.70     | 0.00   | 0.00    | 13     | 183,660   | 1,476,455.60   |
| BUACODOS [BLS] 66.00 61.80 61.80 61.80 61.80 61.80 61.80 76.33 5,21.45   CADBURY 8.8 8.8 8.8 8.8 0.00 0.00 11 30.26 585.51.45   CAPHOTEL [BLS] 3.19 3.19 3.19 0.00 0.00 11 30.26 585.17.55   CAMENTON 1.70 1.73 1.73 0.03 1.76 11 279.67 479.761.61   CHAMKION [BLS] 2.43 2.43 2.43 0.00 0.00 10 423.55 984.976.65   CHANC 0.70 0.70 0.03 4.48 9 891.449 612.707.86   CONNIL 2.130 2.130 2.130 0.210 0.00 0.00 2.35.51 6.94.900.72   CUSTODIAN 7.15 7.15 7.15 7.15 0.00 0.00 1.6 125.192 88.655.0   CUSTODIAN 7.15 7.15 7.16 2.316.64.24.25 2.45.00.00 0.00                                                                                                                                                                                                                                                                                                                                               | BETAGLAS       | 52.95    | 52.95    | 52.95    | 52.95    | 0.00   | 0.00    | 11     | 15,015    | 756,354.60     |
| CADBURY8.88.88.800.000.007.7443.15422.350.30CAP19 5019.5019.500.000.00113.13CAVERTON1.701.731.731.730.031.7611279.467CHAMPION [8L5]2.432.432.430.000.0019106.12825.897.75CHAMPION [8L5]0.200.200.200.000.00304.849894.4976.65CONOL2.1302.1302.1300.000.002074.7601.551.365.20CONNEL0.370.370.350.51-0.04-72.77162.316.1621.230.97.50CONTULLE0.370.370.350.51-0.04-72.77162.316.1621.230.97.50CUSTODIAN7.157.157.150.000.00126.64.62.89.902.49.90.72CUSTODIAN7.157.157.150.000.00126.75.851.63.46.69.89.90DANCCEM270.00270.00270.000.000.00138.97.451.5.30.60.99.90DANCSEM270.00270.00270.000.0010110.0004.38.83.04.22ETENA5.616.176.000.396.555.11.444.3458.736.519.91ETI8.608.708.708.708.708.708.708.81.49ETIN2.600.687.000.001.0                                                                                                                                                                       | BUACEMENT      | 68.50    | 73.50    | 66.90    | 70.00    | 1.50   | 2.19    | 89     | 2,085,388 | 145,327,755.90 |
| CAP 19.50 19.50 19.50 19.50 0.00 11 30,236 586,317.55   CAPHOTEL [BLS] 3.19 3.19 3.19 0.00 0.00 11 279,467 43,19   CAVERTON 1.73 1.73 1.73 0.03 1.76 11 279,467 479,761.61   CHAMS 0.20 0.20 0.20 0.00 0.00 30 49,23,550 984,976.65   CHIPLC 0.67 0.70 0.70 0.00 20 74,760 1,551,365.20   CONOIL 21.30 21.30 21.30 21.30 20.00 0.00 16 122,190.97.50   CONTIVILLE 0.37 0.35 0.35 -0.02 -2.03 21 67,5852 1,634,060.94 0.00 10 10.000 438,804.96 10.000 0.000 10 10.000 0.000 10 10.000 438,804.97 10.000 438,804.97 10.000 438,804.97 10.000 438,804.97 10.000 43                                                                                                                                                                                                                                                                                                                                          | BUAFOODS [BLS] | 66.00    | 61.80    | 61.80    | 61.80    | -4.20  | -6.36   | 89     | 1,227,814 | 76,535,521.45  |
| CAPHOTEL[BLS] 3.19 3.19 3.19 0.00 0.00 1 1 3.19   CAVERTON 1.70 1.73 1.73 1.73 0.03 1.76 11 279,467 479,761.61   CHAMPION [BLS] 2.43 2.43 2.43 2.00 0.00 19 106,128 251,897,75   CHAMPION [BLS] 0.20 0.20 0.20 0.00 0.00 20 4,923,550 984,976,65   CONOIL 21.30 21.30 21.30 21.30 0.00 0.00 20 74,760 1,551,365,20   CONRTNILE 0.37 0.37 0.35 0.02 5.41 6 693,056 249,900,750   CUNRTVILE 0.37 0.37 0.35 0.02 0.00 11 5,000 1,000,00   CUTIX 2.46 2.40 2.40 2.41 -0.52.03 21 67,582 1,634,669,487   DANSUGAR 17.00 17.00 17.00 0.00 0.00 11 <td>CADBURY</td> <td>8.8</td> <td>8.8</td> <td>8.8</td> <td>8.80</td> <td>0.00</td> <td>0.00</td> <td>27</td> <td>48,315</td> <td>422,350.30</td>                                                                                                                                                                                                             | CADBURY        | 8.8      | 8.8      | 8.8      | 8.80     | 0.00   | 0.00    | 27     | 48,315    | 422,350.30     |
| CAVERTON 1.70 1.73 1.73 1.73 1.76 11 279,467 479,761.61   CHAMMPION [BLS] 2.43 2.43 2.43 0.00 0.00 30 4/23,550 989,776   CHAMS 0.20 0.20 0.20 0.00 0.00 30 4/23,550 989,476 515,355,20   CONDIL 2.130 2.130 2.130 0.00 0.00 20 7.4760 1,551,355,20   CONRINC 0.55 0.51 0.01 1.6 693,056 249,900,750   COURTVILL 0.37 0.37 7.15 7.15 0.00 0.00 16 125,192 880,656,50   CUTX 2.46 2.40 2.41 -0.05 2.03 21 67,5852 1,634,060,94   DAARCOMM 0.20 0.20 0.20 0.00 0.00 11 5,000 1,000 0.00 1.03 1,020,01 1,000 2,020 1,000 0.00 1443,385 1,366,348,023 <t< td=""><td>САР</td><td>19.50</td><td>19.50</td><td>19.50</td><td>19.50</td><td>0.00</td><td>0.00</td><td>11</td><td>30,236</td><td>586,317.55</td></t<>                                                                                                                                                                                               | САР            | 19.50    | 19.50    | 19.50    | 19.50    | 0.00   | 0.00    | 11     | 30,236    | 586,317.55     |
| CHAMPION [BLS]2.432.432.430.000.0019106,128221,897,75CHAMS0.200.200.200.000.00304,923,550984,976,65CONOIL21.3021.3021.300.000.002074,7601,551,365,20CONNIL21.3021.3021.300.000.002074,7601,551,365,20CORNERST0.550.550.510.04-727162,316,1621,230,097,50COURTVILLE0.370.370.350.02-5.416693,056249,900,72CUSTDOJAN7.157.157.157.15-0.0321675,8521,634,060,94DANGEKM2700270,00270,000.000.0087246,37366,446,287,90DANGSUGAR17.0017.0017.000.000.00143897,43615,306,039,00ELLAHLAKES4.254.254.250.000.00143897,43615,306,039,00ELLAHLAKES4.254.254.250.000.001443,4358735,519,01ETT8.608.701.100.000.001443,4358736,519,01FID8.608.701.163172,41436,270,00,495FIDSON7.507.307.30-0.20-2.6782833,4176,164,794,25FIDSON7.507.307.30-0.20-2.678283,4146,164,794,25<                                                                                                                                            | CAPHOTEL [BLS] | 3.19     | 3.19     | 3.19     | 3.19     | 0.00   | 0.00    | 1      | 1         | 3.19           |
| CHANS 0.20 0.20 0.20 0.00 0.00 30 4.925,550 984,976,65   CHPLC 0.67 0.70 0.70 0.03 4.48 9 891,449 612,707.86   CONOIL 21.30 21.30 21.30 0.00 0.00 20 74,760 1,551,365.20   CONRENST 0.55 0.55 0.51 -0.04 -7.27 16 2,316,162 1,230,097.50   CUSTODIAN 7.15 7.15 7.15 0.00 0.00 16 125,192 880,665.50   CUTIX 2.46 2.46 2.41 -0.05 -2.03 21 675,852 1,634,06.94   DAARCOMM 0.20 0.20 0.20 0.00 0.00 10 10,000 10.0000 10.000.00 10.000.00 10.000.00 10.000.00 438,830.42 ETERNA 5.61 6.17 6.00 6.30 0.39 6.95 51 1,443,435 8736,519.01   ETI 8.60 8.70                                                                                                                                                                                                                                                                                                                                                      | CAVERTON       | 1.70     | 1.73     | 1.73     | 1.73     | 0.03   | 1.76    | 11     | 279,467   | 479,761.61     |
| CHIPIC0.6770.700.700.700.700.700.700.700.700.700.700.700.700.700.700.700.701.530.510.510.510.550.510.510.01207.47601.551,365.20CONRENT0.350.370.370.350.02-5.416633,056249,900.72CUSTODIAN7.157.157.157.157.00270.000.0016125,192880,656.50CUTIX2.462.462.402.41-0.05-2.0321675,8521,634,060.94DANCCEM270.00270.00270.000.000.0087246,37365,446,287.90DANSCUGAR17.0017.0017.000.000.00143887,43615,306,039.00EILAHLAKES4.254.254.250.000.00143887,4368,736,519.01ETRNA5.616.176.006.000.396.95511,443,4358,736,519.01ETR8.608.708.701.000.0014925,495,68305,974,260.55FCMB3.053.042.883.04-0.01-0.33512,414,846,42,70.04.92.56FDUTMILL28.2528.2528.250.000.0014925,495,68305,974,260.55FCMB3.053.042.883.04-0.01-0.33512,414,8567,134,967.02 <td>CHAMPION [BLS]</td> <td>2.43</td> <td>2.43</td> <td>2.43</td> <td>2.43</td> <td>0.00</td> <td>0.00</td> <td>19</td> <td>106,128</td> <td>251,897.75</td> | CHAMPION [BLS] | 2.43     | 2.43     | 2.43     | 2.43     | 0.00   | 0.00    | 19     | 106,128   | 251,897.75     |
| CHIPIC0.6770.700.700.700.700.700.700.700.700.700.700.700.700.700.700.700.701.530.510.510.510.550.510.510.01207.47601.551,365.20CONRENT0.350.370.370.350.02-5.416633,056249,900.72CUSTODIAN7.157.157.157.157.00270.000.0016125,192880,656.50CUTIX2.462.462.402.41-0.05-2.0321675,8521,634,060.94DANCCEM270.00270.00270.000.000.0087246,37365,446,287.90DANSCUGAR17.0017.0017.000.000.00143887,43615,306,039.00EILAHLAKES4.254.254.250.000.00143887,4368,736,519.01ETRNA5.616.176.006.000.396.95511,443,4358,736,519.01ETR8.608.708.701.000.0014925,495,68305,974,260.55FCMB3.053.042.883.04-0.01-0.33512,414,846,42,70.04.92.56FDUTMILL28.2528.2528.250.000.0014925,495,68305,974,260.55FCMB3.053.042.883.04-0.01-0.33512,414,8567,134,967.02 <td>CHAMS</td> <td>0.20</td> <td>0.20</td> <td></td> <td>0.20</td> <td>0.00</td> <td></td> <td>30</td> <td></td> <td>984,976.65</td>                         | CHAMS          | 0.20     | 0.20     |          | 0.20     | 0.00   |         | 30     |           | 984,976.65     |
| CONOIL 21.30 21.30 21.30 21.30 21.30 21.30 20.00 20 74,760 1,551,365.20   CORNERST 0.55 0.55 0.51 -0.04 -7.27 16 2,316,162 1,230,097.50   COUSTOVILLE 0.37 0.37 0.35 0.35 -0.02 -5.41 6 693,056 249,900.72   CUSTODIAN 7.15 7.15 7.15 7.00 0.00 0.00 16 125,192 880,656.50   CUTIX 2.46 2.46 2.41 -0.05 -2.03 21 675,852 1,634,060,94   DARCSUGAR 17.00 17.00 17.00 0.00 0.00 10 110,000 438,830.42   ETIRNA 5.61 6.17 6.00 6.00 0.39 6.55 51 1,443,435 8,736,519.01   ETI 8.60 8.70 8.60 8.70 110 1.16 31 2,412,856 7,134,967.02   FIDH 12.00                                                                                                                                                                                                                                                                                                                                                            | CHIPLC         |          |          |          |          | 0.03   |         | 9      |           |                |
| CORNERST 0.55 0.55 0.51 0.51 0.04 -7.27 16 2,316,162 1,230,097.50   COURTVILLE 0.37 0.37 0.35 0.02 -5.41 6 693,056 249,900.72   CUSTODIAN 7.15 7.15 7.15 0.00 0.00 16 125,192 880,656.50   CUTTN 2.46 2.46 2.40 2.21 -0.05 -2.03 21 675,852 1,634,060.94   DANCCEM 270.00 270.00 270.00 0.00 0.00 143 897,436 15,306,039.00   DANSCUGAR 17.00 17.00 17.00 0.00 0.00 143 897,436 87,365,19.01   ETERNA 5.61 6.17 6.00 6.00 0.39 6.55 51 1,434,345 8,736,519.01   ETERNA 5.61 8.70 8.70 1.10 0.00 149 92,5495,680 305,974,260.65   FCMB 3.05 3.04 2.88 3.04                                                                                                                                                                                                                                                                                                                                                 |                | 21.30    |          |          |          |        |         |        |           |                |
| COURTVILLE 0.37 0.37 0.35 0.35 -0.02 -5.41 6 693,056 249,900.72   CUSTODIAN 7.15 7.15 7.15 7.15 0.00 0.00 16 125,192 880,656,50   CUTIX 2.46 2.46 2.40 2.41 -0.05 2.03 21 675,852 1,634,060,94   DAARCOMM 0.20 0.20 0.20 0.00 0.00 11 5,000 1,000,00   DANGSUGAR 17.00 17.00 17.00 0.00 0.00 13 897,345 15,366,39.00   ELLAHLAKES 4.25 4.25 4.25 4.25 0.00 0.00 10 110,000 438,830.42   ETI 8.60 8.70 8.60 8.70 0.10 1.16 31 724,434 6,700.04,700   FIDH 12.00 12.00 12.00 0.00 0.00 149 25,495,680 305,974,260.65   FURM 12.00 12.00 12.00 <td></td>                                                                                                                                                                                                                                                           |                |          |          |          |          |        |         |        |           |                |
| CUSTODIAN7.157.157.157.157.150.0016125,192880,656.50CUTIX2.462.462.41-0.05-2.0321675,8521,634,060.94DAARCOMM0.200.200.200.000.00115,0001,000.00DANGCEM270.00270.00270.00270.000.000.0087246,37366,446,287.90DANSGUGAR17.0017.0017.0017.000.000.0010110.00438,830.42ELLAHLAKES4.254.254.254.000.001011.000438,830.42ETERNA5.616.176.006.000.396.95511,443,4358,736,519.01ETI8.608.708.608.700.1011.631724,4346,270,004.95FBNH12.0012.0012.000.0010.033512,412,8567,134,967.02FIDELITYBK2.602.682.650.051.929810,356,14327,223,806.31FIDSON7.507.307.30-0.202.6782833,4176,164,794.25FUQUMILL28.2528.2528.2528.250.000.001334,6692GUNASINITH5.955.955.950.000.00132,67GTCO25.2025.4022.012.000.0010132,67GTCO25.202                                                                                                                                                                                         |                |          |          |          |          |        |         |        |           |                |
| CUTIX2.462.462.402.41-0.05-2.032.1675,8521,634,060.94DAARCOMM0.200.200.200.000.0015,0001,000.00DANGEM270.00270.00270.00270.000.000.00143897,43615,306,039.00ELLAHLAKES4.254.254.254.250.000.0010110,000438,830.42ETERNA5.616.176.006.000.396.95511,443,4358,736,519.01ETI8.608.708.608.700.101.1631724,4346,270,004.95FBNH12.0012.0012.0010.000.0014925,495,680305,974,260.65FCMB3.053.042.883.04-0.01-0.33512,412,8567,134,967.02FIDELITYBK2.602.682.650.051.929810,356,1432,7223,806.31FIDSON7.507.307.30-0.20-2.6782833,4176,647,94.25FLOURMILL28.2528.2528.250.000.001332,4562,667.00GOLDBREW [BLS]0.810.810.810.800.00132,67GTCO2.5.002.5.402.5.15-0.05-0.2055824,811,707625,087,836.05GUINAENS0.200.200.200.000.0011,000200.00GUIDAAIN                                                                                                                                                              |                |          |          |          |          |        |         |        |           | •              |
| DAARCOMM 0.20 0.20 0.20 0.00 1 5,000 1,000.00   DANGSUGAR 17.00 270.00 270.00 270.00 270.00 270.00 370.00 370.00 370.00 370.00 370.00 370.00 387 246,373 66,446,287.90   DANGSUGAR 17.00 17.00 0.00 0.00 143 897,436 15,36,039.00   ELLAHLAKES 4.25 4.25 4.25 0.00 0.00 143 897,436 15,36,039.00   ETERNA 5.61 6.17 6.00 0.39 6.95 51 1,443,435 8,76,004.95   FBNH 12.00 12.00 10.00 0.00 149 25,455,680 305,974,260.65   FIDELITYBK 2.60 2.68 2.65 0.05 1.92 98 10,356,143 27,223,80.31   FIDOLTYBK 2.60 2.67 32 383,417 6,164,794.25 FIOURMILL 282,5 28.25 28.25 0.00 0.00 1 <td></td> <td></td> <td></td> <td></td> <td></td> <td></td> <td></td> <td></td> <td></td> <td>•</td>                                                                                                                                                                                                                       |                |          |          |          |          |        |         |        |           | •              |
| DANGCEM270.00270.00270.00270.000.000.0087246,37366,446,287.90DANGSUGAR17.0017.0017.0017.000.00143897,43615,306,039.00ELLAHLAKES4.254.254.254.250.000.0010110,000438,830.42ETERNA5.616.176.006.000.396.95511,443,4358,736,519.01ETI8.608.708.608.700.101.1631724,4346,270,004.95FBNH12.0012.0012.000.000.0014925,495,680305,974,260.65FCMB3.053.042.883.04-0.01-0.33512,412,8567,134,967.02FIDEUTYBK2.602.682.602.650.051.929810,356,14327,223,806.31FIDSON7.507.507.30-0.20-2.6782833,4176,164,794.25FLOURMILL28.2528.2528.2528.250.000.00133,745226,627.00GOLDAREW [BLS]0.310.810.000.00132,6773,86.502,078,7847,734,650.97GUINNESS42.202.5.000.000.0011,000200.000.0011,000200.00INTAHUNT5.955.95-0.20-3.8826506,0022,528,783.63.0552,266.6050.67.07GUINNESS                                                                                                                                            |                |          |          |          |          |        |         |        |           |                |
| DANGSUGAR17.0017.0017.0017.000.000.00143897,43615,306,039.00ELLAHLAKES4.254.254.254.250.0010110,000438,830.42ETERNA5.616.176.006.000.396.95511,443,4358,736,519.01ETI8.608.700.101.1631724,4346,270,004.95FBNH12.0012.0012.000.000.0014925,495,680305,974,260.65FCMB3.053.042.883.04-0.01-0.33512,412,8567,134,967.02FIDELITYBK2.602.682.650.051.929810,356,14327,223,806.31FIDSON7.507.507.307.30-0.20-2.6782833,4176,164,794.25FLOURMILL28.2528.2528.250.000.0043246,0826,963,536.55GLOROMITH5.955.955.950.000.001537,456226,627.00GOLDBREW [BLS]0.810.810.810.000.00132,67GTCO25.2025.4025.1525.15-0.05-0.205824,811,7076250,87,86.05GUINANES42.2042.2042.200.000.0011,0000.00.00GUINNESS42.2042.2042.200.000.0011,00020.00GUINNESS42.204                                                                                                                                                              |                |          |          |          |          |        |         |        |           | •              |
| ELLAHLAKES4.254.254.254.250.000.0010110,000433,830.42ETRNA5.616.176.006.000.396.95511,443,4358,736,519.01ETI8.608.708.608.700.101.1631724,4346,270,004.95FBNH12.0012.000.000.0014925,495,680305,974,260.651FCMB3.053.042.883.04-0.01-0.33512,412,8567,134,967.02FIDELITYBK2.602.682.602.650.001.929810,356,14327,223,806.31FLOURMILL28.2528.2528.2528.250.000.0043246,0826,963,536.55FTNCOCOA [RST]0.370.370.360.36-0.01-2.709668,284242,469.88GAXOSMITH5.955.955.955.950.000.00132.67GGTCO25.2025.4025.1525.15-0.05-0.2055824,811,707625,087,836.05GUINEAINS0.200.200.200.000.0011,000200.00GUINEAINS0.200.200.200.000.0011,000200.00GUINEAINS0.200.200.200.000.00339,55652,266.60INTBREW [BLS]5.154.959.459.450.000.00339,55652,2                                                                                                                                                                       |                |          |          |          |          |        |         |        |           |                |
| ETERNA5.616.176.006.000.396.95511.443,4358,736,519.01ETI8.608.708.608.700.101.1631724,4346,270,004.95FBNH12.0012.0012.000.000.0014925,495,680305,974,260.65FCMB3.053.042.883.04-0.01-0.33512,412,8567,134,967.02FIDELITYBK2.602.682.602.650.051.929810,356,14327,223,806.31FIDSON7.507.507.307.30-0.202.6782833,4176,164,794.25FLOURMILL28.2528.2528.250.000.0043246,0826,963,536.55FTNCOCOA [RST]0.370.370.360.36-0.01-2.709668,284242,469.68GAXOSMITH5.955.955.955.950.000.0013226,627.00GOLDBREW [BLS]0.810.810.810.000.00132.667GUINEAINS0.200.200.200.000.0011,000200.00GUINEAINS0.200.200.200.000.00335,555.266.607INTBREW [BLS]5.154.959.459.450.000.00335,555.226.670INTBREW [BLS]5.154.959.459.450.000.00335,555.226.670 </td <td></td>                                                                |                |          |          |          |          |        |         |        |           |                |
| ETI8.608.708.608.700.101.1631724,4346,270,004.95FENH12.0012.0012.000.000.0014925,495,680305,974,260.65FCMB3.053.042.883.04-0.01-0.33512,412,8567,134,967.02FIDELITYBK2.602.682.600.001.929810,356,14327,223,806.31FIDSON7.507.507.307.30-0.20-2.6782833,4176,164,794.25FLOURMILL28.2528.2528.2528.250.000.0043246,0826,963,536.55FTNCOCOA [RST]0.370.360.36-0.01-2.709668,284242,469.68GLAXOSMITH5.955.955.950.000.00132,267GCO25.2025.4025.1525.15-0.05-0.2055824,811,707625,087,836.05GUINESS0.200.200.200.000.0011.00200.00GUINESS42.2042.2042.200.000.00339,55652,266.60IMG9.459.459.450.000.00339,55652,266.60IMG9.459.459.450.000.00339,55652,266.60IMG9.459.459.450.000.00968,130646,072.50JAPAULGOLD0.420.410.41 </td <td></td> <td></td> <td></td> <td></td> <td></td> <td></td> <td></td> <td></td> <td></td> <td>•</td>                                                                        |                |          |          |          |          |        |         |        |           | •              |
| FBNH12.0012.0012.0012.000.001.4925,495,680305,974,260.65FCMB3.053.042.883.04-0.01-0.33512,412,8567,134,967.02FIDELITYBK2.602.682.602.650.051.929810,356,14327,223,806.31FIDSON7.507.507.307.300.20-2.6782833,4176,164,794.25FLOURMILL28.2528.2528.2528.250.000.0043246,0826,963,536.55FTNCOCOA [RST]0.370.360.36-0.01-2.709668,284242,469.68GLAXOSMITH5.955.955.955.950.000.00132.667GTCO25.2025.4025.1525.15-0.05-0.2055824,811,707625,087,836.05GUINEAINS0.200.200.000.0011,000200.00GUINEAINS0.200.200.000.0011,000200.00GUINEAINS0.2042.2042.2042.2042.2042.000.00339,55652,266.60IMG9.459.459.450.000.00339,55652,266.601IMG9.459.459.450.000.00339,55652,266,50JAPAULGOLD0.420.410.41-0.01-2.3826889,366366,953.86JBERGER <td></td>                                                                       |                |          |          |          |          |        |         |        |           |                |
| FCMB3.053.042.883.04-0.01-0.33512,412,8567,134,967.02FIDELITYBK2.602.682.602.650.051.929810,356,14327,223,806.31FIDSON7.507.507.307.30-0.20-2.6782833,4176,164,794.25FLOURMILL28.2528.2528.2528.250.000.0043246,0826,963,536.55FTNCOCOA [RST]0.370.370.360.36-0.01-2.709668,284242,469.68GLAXOSMITH5.955.955.955.950.000.00132.67GTCO25.2025.4025.1525.15-0.05-0.2055824,811,707625,087,836.05GUINNESS42.2042.2042.200.000.0011,000200.00GUINNESS42.2042.2042.200.000.00339,55652,266.07ING9.459.459.450.000.00339,55652,266.07INTBREW [BLS]5.154.959.450.000.00339,55652,266.07INTBREW [BLS]5.154.959.450.20-3.8826506,0022,523,799.40JAPAULGOLD0.420.410.41-0.01-2.3826889,366366,953.86JBERGER22.8022.8022.8022.800.000.0067,5135,047.05<                                                                                                                                                              |                |          |          |          |          |        |         |        |           |                |
| FIDELITYBK2.602.682.602.650.051.929810,356,14327,223,806.31FIDSON7.507.507.307.30-0.20-2.6782833,4176,164,794.25FLOURMILL28.2528.2528.2528.250.000.0043246,0826,963,536.55FTNCOCOA [RST]0.370.370.360.36-0.01-2.709668,284242,469.68GLAXOSMITH5.955.955.950.000.00132.67GCO25.2025.4025.1525.15-0.05-0.2055824,811,707625,087,836.05GUINEAINS0.200.200.200.000.0011,000200.00GUINNESS42.2042.2042.200.000.00452,278,7847,734,650.97ING9.459.459.450.000.00339,55652,266.60IMG9.459.459.450.000.00339,55652,266.60INTBREW [BLS]5.154.954.95-0.20-3.8826506,0022,523,799.40JAPAULGOLD0.420.410.41-0.01-2.3826889,366366,953.86JBERGER2.2802.2802.2800.000.0060182,6304,184,039.20JOHNHOLT [MRF]0.720.720.720.000.0067,6135,047.05LASACO1.10 <td></td>                                                             |                |          |          |          |          |        |         |        |           |                |
| FIDSON7.507.507.307.30-0.20-2.6782833,4176,164,794.25FLOURMILL28.2528.2528.2528.250.000.0043246,0826,963,536.55FTNCOCOA [RST]0.370.370.360.36-0.01-2.709668,284242,469.68GLAXOSMITH5.955.955.955.955.955.953.7456226,627.00GOLDREW [BLS]0.810.810.810.000.00132.67GTCO25.2025.4025.1525.15-0.05-0.2055824,811,707625,087,836.05GUINEAINS0.200.200.200.000.0011,000200.00GUINNESS42.2042.2042.200.000.00339,55552,266.60IMG9.459.459.459.450.000.00339,55552,266.60IMG9.459.459.459.000.00339,55552,266.60IMG9.459.459.450.000.00968,130644,072.50JAPAULGOLD0.420.410.41-0.01-2.3826506,0022,523,799.40JAPAULGOLD0.420.410.41-0.01-2.382689,366366,953.86JBERGER2.2802.2802.2800.000.0060182,6304,184,039.20JOHNHOLT [MRF]0.720.72 </td <td></td>                                                                |                |          |          |          |          |        |         |        |           |                |
| FLOURMILL28.2528.2528.2528.2528.250.000.0043246,0826,963,536.55FTNCOCOA [RST]0.370.370.360.36-0.01-2.709668,284242,469.68GLAXOSMITH5.955.955.955.950.000.001537,456226,627.00GOLDBREW [BLS]0.810.810.810.810.000.00132.67GTCO25.2025.4025.1525.15-0.05-0.2055824,811,707625,087,836.05GUINEAINS0.200.200.200.200.000.0011,000200.00GUINNESS42.2042.2042.2042.200.000.0060469,75919,738,168.60HONYFLOUR3.363.43.373.370.010.30452,278,7847,734,650.97IKEJAHOTEL1.281.281.281.280.000.00339,55652,266.60IMG9.459.459.450.000.00968,130644,072.50JAZBANK0.680.680.66-0.02-2.94342,974,4281,977,037.54JAPAULGOLD0.420.410.41-0.01-2.3826889,366366,953.86JBERGER22.8022.8022.8022.800.000.0067,6135,047.05LASACO1.101.101.100.01-0.01-2                                                                                                                                                                       |                |          |          |          |          |        |         |        |           |                |
| FTNCOCOA [RST]0.370.360.36-0.01-2.709668,284242,469.68GLAXOSMITH5.955.955.955.950.000.001537,456226,627.00GOLDBREW [BLS]0.810.810.810.000.00132.67GTCO25.2025.4025.1525.15-0.05-0.2055824,811,707625,087,836.05GUINEAINS0.200.200.200.000.0011,000200.00GUINESS42.2042.2042.2042.200.0060469,75919,738,168.60HONYFLOUR3.363.43.373.370.010.30452,278,7847,734,650.97IKEJAHOTEL1.281.281.281.280.000.00339,55652,266.60IMG9.459.459.459.450.000.00968,130644,072.50JAIZBANK0.680.660.66-0.02-2.94342,974,4281,977,037.54JAPAULGOLD0.420.410.41-0.11-2.3826889,366366,953.86JBERGER22.8022.8022.8022.800.000.0067,6135,047.05LASACO1.101.101.100.000.0067,6135,047.05LASACO1.181.181.180.01-1.9272,630,9191,341,949.45LEARNAFRCA1.18<                                                                                                                                                                       |                |          |          |          |          |        |         |        | ,         |                |
| GLAXOSMITH5.955.955.955.955.950.000.001537,456226,627.00GOLDBREW [BLS]0.810.810.810.810.000.00132.67GTCO25.2025.4025.1525.15-0.05-0.2055824,811,707625,087,836.05GUINEAINS0.200.200.200.200.000.0011,000200.00GUINNESS42.2042.2042.2042.200.000.0060469,75919,738,168.60HONYFLOUR3.363.43.373.370.010.30452,278,7847,734,650.97ING9.459.459.459.450.000.00339,55652,266.60IMG9.459.459.459.450.000.00968,130644,072.50INTBREW [BLS]5.154.954.954.95-0.20-3.8826506,0022,523,799.40JAIZBANK0.680.660.66-0.02-2.94342,974,4281,977,037.54JAPAULGOLD0.420.410.41-0.01-2.3826889,366366,953.86JBERGER22.8022.8022.8022.800.000.006182,6304,184,039.20JOHNHOLT [MRF]0.720.720.720.720.000.0015,0006,050.00LINKASSURE0.520.510.51-0.01-1.                                                                                                                                                                       |                |          |          |          |          |        |         |        |           |                |
| GOLDBREW [BLS]0.810.810.810.010.00132.67GTCO25.2025.4025.1525.15-0.05-0.2055824,811,707625,087,836.05GUINEAINS0.200.200.200.200.000.0011,000200.00GUINNESS42.2042.2042.2042.200.000.0060469,75919,738,168.60HONYFLOUR3.363.43.373.370.010.30452,278,7847,734,650.97IKEJAHOTEL1.281.281.281.280.000.00339,55652,266.60IMG9.459.459.459.450.000.00968,130644,072.50INTBREW [BLS]5.154.954.954.95-0.20-3.8826506,0022,523,799.40JAZBANK0.680.660.66-0.02-2.94342,974,4281,977,037.54JAPAULGOLD0.420.410.41-0.01-2.3826889,366366,953.86JBERGER22.8022.8022.8022.8022.8024.815.047.05148,039.20JOHNHOLT [MRF]0.720.720.720.000.0067,6135,047.05LASACO1.101.101.100.000.0015,0006,050.00LINKASSURE0.520.510.51-0.01-1.9272,630,9191,341,949.45 <t< td=""><td>• •</td><td></td><td></td><td></td><td></td><td></td><td></td><td></td><td></td><td>,</td></t<>                                                   | • •            |          |          |          |          |        |         |        |           | ,              |
| GTCO25.2025.4025.1525.15-0.05-0.2055824,811,707625,087,836.05GUINEAINS0.200.200.200.200.000.0011,000200.00GUINNESS42.2042.2042.2042.200.000.0060469,75919,738,168.60HONYFLOUR3.363.43.373.370.010.30452,278,7847,734,650.97IKEJAHOTEL1.281.281.281.280.000.00339,55652,266.60IMG9.459.459.459.450.000.00968,130644,072.50INTBREW [BLS]5.154.954.954.95-0.20-3.8826506,0022,523,799.40JAIZBANK0.680.660.66-0.02-2.94342,974,4281,977,037.54JAPAULGOLD0.420.410.41-0.01-2.3826889,366366,953.86JBERGER22.8022.8022.8022.800.000.0060182,6304,184,039.20JOHNHOLT [MRF]0.720.720.720.020.0015,0006,050.00LINKASSURE0.520.510.51-0.01-1.9272,630,9191,341,949.45LIVESTOCK2.132.142.122.12-0.01-0.47261,893,9264,045,011.59MANSARD2.312.312.310.000.0012 <td></td> <td></td> <td></td> <td></td> <td></td> <td></td> <td></td> <td></td> <td>,</td> <td></td>                                                   |                |          |          |          |          |        |         |        | ,         |                |
| GUINEAINS0.200.200.200.200.000.0011,000200.00GUINNESS42.2042.2042.2042.200.000.0060469,75919,738,168.60HONYFLOUR3.363.43.373.370.010.30452,278,7847,734,650.97IKEJAHOTEL1.281.281.281.280.000.00339,55652,266.60IMG9.459.459.459.450.000.00968,130644,072.50INTBREW [BLS]5.154.954.954.95-0.20-3.8826506,0022,523,799.40JAIZBANK0.680.660.66-0.02-2.94342,974,4281,977,037.54JAPAULGOLD0.420.410.41-0.01-2.3826889,366366,953.86JBERGER22.8022.8022.8022.800.000.0060182,6304,184,039.20JOHNHOLT [MRF]0.720.720.720.720.000.0021213,768243,184.84LEARNAFRCA1.181.181.180.000.0015,0006,050.00LINKASSURE0.520.510.51-0.01-1.9272,630,9191,341,949.45LIVESTOCK2.132.142.122.12-0.01-0.47261,893,9264,045,011.59MANSARD2.312.312.312.310.000.00                                                                                                                                                              |                |          |          |          |          |        |         |        |           |                |
| GUINNESS42.2042.2042.2042.200.000.0060469,75919,738,168.60HONYFLOUR3.363.43.373.370.010.30452,278,7847,734,650.97IKEJAHOTEL1.281.281.281.280.000.00339,55652,266.60IMG9.459.459.459.459.450.000.00968,130644,072.50INTBREW [BLS]5.154.954.954.95-0.20-3.8826506,0022,523,799.40JAIZBANK0.680.680.66-0.02-2.94342,974,4281,977,037.54JAPAULGOLD0.420.410.41-0.01-2.3826889,366366,953.86JBERGER22.8022.8022.8022.800.000.0060182,6304,184,039.20JOHNHOLT [MRF]0.720.720.720.720.000.0021213,768243,184.84LEARNAFRCA1.181.181.180.000.0015,0006,050.00LINKASSURE0.520.510.51-0.01-1.9272,630,9191,341,949.45LIVESTOCK2.132.142.122.12-0.01-0.47261,893,9264,045,011.59MANSARD2.312.312.312.310.000.0029475,0152,123,795.87                                                                                                                                                                                  |                |          |          |          |          |        |         |        |           |                |
| HONYFLOUR3.363.43.373.370.010.30452,278,7847,734,650.97IKEJAHOTEL1.281.281.281.280.000.00339,55652,266.60IMG9.459.459.459.450.000.00968,130644,072.50INTBREW [BLS]5.154.954.954.95-0.20-3.8826506,0022,523,799.40JAIZBANK0.680.680.660.66-0.02-2.94342,974,4281,977,037.54JAPAULGOLD0.420.410.41-0.01-2.3826889,366366,953.86JBERGER22.8022.8022.8022.800.000.0060182,6304,184,039.20JOHNHOLT [MRF]0.720.720.720.720.000.0021213,768243,184.84LEARNAFRCA1.181.181.181.180.000.0015,0006,050.00LINKASSURE0.520.510.51-0.01-1.9272,630,9191,341,949.45LIVESTOCK2.132.142.122.12-0.01-0.47261,893,9264,045,011.59MANSARD2.312.312.312.310.000.0012106,063247,343.53MAYBAKER4.304.304.304.300.000.0029475,0152,123,795.87                                                                                                                                                                                     |                |          |          |          |          |        |         |        |           |                |
| IKEJAHOTEL1.281.281.281.280.000.00339,55652,266.60IMG9.459.459.459.450.000.00968,130644,072.50INTBREW [BLS]5.154.954.954.95-0.20-3.8826506,0022,523,799.40JAIZBANK0.680.680.66-0.02-2.94342,974,4281,977,037.54JAPAULGOLD0.420.410.41-0.01-2.3826889,366366,953.86JBERGER22.8022.8022.8022.800.000.0060182,6304,184,039.20JOHNHOLT [MRF]0.720.720.720.000.00617,6135,047.05LASACO1.101.101.100.000.0015,0006,050.00LINKASSURE0.520.510.51-0.01-1.9272,630,9191,341,949.45LIVESTOCK2.132.142.122.12-0.01-0.47261,893,9264,045,011.59MANSARD2.312.312.310.000.0012106,063247,343.53MAYBAKER4.304.304.304.300.000.0029475,0152,123,795.87                                                                                                                                                                                                                                                                    |                |          |          |          |          |        |         |        |           |                |
| IMG9.459.459.459.450.000.00968,130644,072.50INTBREW [BLS]5.154.954.954.95-0.20-3.8826506,0022,523,799.40JAIZBANK0.680.680.66-0.02-2.94342,974,4281,977,037.54JAPAULGOLD0.420.410.41-0.01-2.3826889,366366,953.86JBERGER22.8022.8022.8020.000.0060182,6304,184,039.20JOHNHOLT [MRF]0.720.720.720.720.000.0021213,768243,184.84LEARNAFRCA1.181.181.180.000.0015,0006,050.00LINKASSURE0.520.510.51-0.01-1.9272,630,9191,341,949.45LIVESTOCK2.132.142.122.12-0.01-0.47261,893,9264,045,011.59MANSARD2.312.312.310.000.0012106,063247,343.53MAYBAKER4.304.304.300.000.0029475,0152,123,795.87                                                                                                                                                                                                                                                                                                                  |                |          |          |          |          |        |         |        |           |                |
| INTBREW [BLS]5.154.954.954.95-0.20-3.8826506,0022,523,799.40JAIZBANK0.680.680.66-0.02-2.94342,974,4281,977,037.54JAPAULGOLD0.420.410.41-0.01-2.3826889,366366,953.86JBERGER22.8022.8022.8022.800.000.0060182,6304,184,039.20JOHNHOLT [MRF]0.720.720.720.720.000.0067,6135,047.05LASACO1.101.101.100.000.0021213,768243,184.84LEARNAFRCA1.181.181.180.000.0015,0006,050.00LINKASSURE0.520.510.51-0.01-1.9272,630,9191,341,949.45LIVESTOCK2.132.142.122.12-0.01-0.47261,893,9264,045,011.59MANSARD2.312.312.312.310.000.0012106,063247,343.53MAYBAKER4.304.304.304.300.000.0029475,0152,123,795.87                                                                                                                                                                                                                                                                                                          |                |          |          |          |          |        |         |        |           |                |
| JAIZBANK0.680.680.660.66-0.02-2.94342,974,4281,977,037.54JAPAULGOLD0.420.410.41-0.01-2.3826889,366366,953.86JBERGER22.8022.8022.8022.800.000.0060182,6304,184,039.20JOHNHOLT [MRF]0.720.720.720.720.000.0067,6135,047.05LASACO1.101.101.101.100.000.0021213,768243,184.84LEARNAFRCA1.181.181.180.000.0015,0006,050.00LINKASSURE0.520.510.51-0.01-1.9272,630,9191,341,949.45LIVESTOCK2.132.142.122.12-0.01-0.47261,893,9264,045,011.59MANSARD2.312.312.312.310.000.0012106,063247,343.53MAYBAKER4.304.304.300.000.0029475,0152,123,795.87                                                                                                                                                                                                                                                                                                                                                                  |                |          |          |          |          |        |         |        |           |                |
| JAPAULGOLD0.420.410.41-0.01-2.3826889,366366,953.86JBERGER22.8022.8022.8022.800.000.0060182,6304,184,039.20JOHNHOLT [MRF]0.720.720.720.720.000.0067,6135,047.05LASACO1.101.101.101.100.000.0021213,768243,184.84LEARNAFRCA1.181.181.180.000.0015,0006,050.00LINKASSURE0.520.510.51-0.01-1.9272,630,9191,341,949.45LIVESTOCK2.132.142.122.12-0.01-0.47261,893,9264,045,011.59MANSARD2.312.312.312.310.000.0012106,063247,343.53MAYBAKER4.304.304.300.000.0029475,0152,123,795.87                                                                                                                                                                                                                                                                                                                                                                                                                           |                |          |          |          |          |        |         |        |           |                |
| JBERGER22.8022.8022.8022.800.000.0060182,6304,184,039.20JOHNHOLT [MRF]0.720.720.720.720.000.0067,6135,047.05LASACO1.101.101.101.100.000.0021213,768243,184.84LEARNAFRCA1.181.181.180.000.0015,0006,050.00LINKASSURE0.520.510.51-0.01-1.9272,630,9191,341,949.45LIVESTOCK2.132.142.122.12-0.01-0.47261,893,9264,045,011.59MANSARD2.312.312.312.310.000.0012106,063247,343.53MAYBAKER4.304.304.300.000.0029475,0152,123,795.87                                                                                                                                                                                                                                                                                                                                                                                                                                                                              |                |          |          |          |          |        |         |        |           |                |
| JOHNHOLT [MRF]0.720.720.720.720.000.0067,6135,047.05LASACO1.101.101.101.100.000.0021213,768243,184.84LEARNAFRCA1.181.181.181.180.000.0015,0006,050.00LINKASSURE0.520.510.51-0.01-1.9272,630,9191,341,949.45LIVESTOCK2.132.142.122.12-0.01-0.47261,893,9264,045,011.59MANSARD2.312.312.312.310.000.0012106,063247,343.53MAYBAKER4.304.304.300.000.0029475,0152,123,795.87                                                                                                                                                                                                                                                                                                                                                                                                                                                                                                                                  |                |          |          |          |          |        |         |        |           |                |
| LASACO1.101.101.100.000.0021213,768243,184.84LEARNAFRCA1.181.181.181.180.000.0015,0006,050.00LINKASSURE0.520.510.51-0.01-1.9272,630,9191,341,949.45LIVESTOCK2.132.142.122.12-0.01-0.47261,893,9264,045,011.59MANSARD2.312.312.312.310.000.0012106,063247,343.53MAYBAKER4.304.304.304.300.000.0029475,0152,123,795.87                                                                                                                                                                                                                                                                                                                                                                                                                                                                                                                                                                                      |                |          |          |          |          |        |         |        |           |                |
| LEARNAFRCA1.181.181.181.180.000.0015,0006,050.00LINKASSURE0.520.510.510.51-0.01-1.9272,630,9191,341,949.45LIVESTOCK2.132.142.122.12-0.01-0.47261,893,9264,045,011.59MANSARD2.312.312.312.310.000.0012106,063247,343.53MAYBAKER4.304.304.304.300.000.0029475,0152,123,795.87                                                                                                                                                                                                                                                                                                                                                                                                                                                                                                                                                                                                                               |                |          |          |          |          |        |         |        |           |                |
| LINKASSURE0.520.510.51-0.01-1.9272,630,9191,341,949.45LIVESTOCK2.132.142.122.12-0.01-0.47261,893,9264,045,011.59MANSARD2.312.312.312.310.000.0012106,063247,343.53MAYBAKER4.304.304.304.300.000.0029475,0152,123,795.87                                                                                                                                                                                                                                                                                                                                                                                                                                                                                                                                                                                                                                                                                   |                |          |          |          |          |        |         |        |           |                |
| LIVESTOCK2.132.142.122.12-0.01-0.47261,893,9264,045,011.59MANSARD2.312.312.312.310.000.0012106,063247,343.53MAYBAKER4.304.304.304.300.000.0029475,0152,123,795.87                                                                                                                                                                                                                                                                                                                                                                                                                                                                                                                                                                                                                                                                                                                                         |                |          |          |          |          |        |         |        |           |                |
| MANSARD2.312.312.312.310.000.0012106,063247,343.53MAYBAKER4.304.304.304.300.000.0029475,0152,123,795.87                                                                                                                                                                                                                                                                                                                                                                                                                                                                                                                                                                                                                                                                                                                                                                                                   |                |          |          |          |          |        |         |        |           |                |
| MAYBAKER 4.30 4.30 4.30 4.30 0.00 0.00 29 475,015 2,123,795.87                                                                                                                                                                                                                                                                                                                                                                                                                                                                                                                                                                                                                                                                                                                                                                                                                                            |                |          |          |          |          |        |         |        |           |                |
|                                                                                                                                                                                                                                                                                                                                                                                                                                                                                                                                                                                                                                                                                                                                                                                                                                                                                                           |                |          |          |          |          |        |         |        |           |                |
| www.cowryasset.com                                                                                                                                                                                                                                                                                                                                                                                                                                                                                                                                                                                                                                                                                                                                                                                                                                                                                        | WAYBAKER       | 4.30     | 4.30     | 4.30     |          |        |         | 29     | 475,015   | 2,123,795.87   |

www.cowryasset.com

## Pricelist of Traded Equities 17 January 2022

| Symbol           | P. Close      | High          | Low           | Close    | Change              | %Change             | Trades    | Volume               | Value                         |
|------------------|---------------|---------------|---------------|----------|---------------------|---------------------|-----------|----------------------|-------------------------------|
| MBENEFIT         | 0.27          | 0.26          | 0.25          | 0.25     | -0.02               | -7.41               | 35        | 5,078,671            | 1,315,047.95                  |
| MRS              | 13.55         | 13.55         | 13.55         | 13.55    | 0.00                | 0.00                | 1         | 30                   | 376.50                        |
| MTNN             | 190.00        | 190.00        | 190.00        | 190.00   | 0.00                | 0.00                | 131       | 951,964              | 180,880,999.00                |
| MULTIVERSE       | 0.20          | 0.20          | 0.20          | 0.20     | 0.00                | 0.00                | 1         | 5,000                | 1,000.00                      |
| NAHCO            | 3.80          | 3.80          | 3.80          | 3.80     | 0.00                | 0.00                | 34        | 502,160              | 1,903,322.94                  |
| NASCON           | 13.1          | 13.1          | 13.1          | 13.10    | 0.00                | 0.00                | 11        | 105,260              | 1,376,099.50                  |
| NB               | 46            | 47.5          | 47            | 47.30    | 1.30                | 2.83                | 85        | 6,300,718            | 298,158,777.25                |
| NEIMETH          | 1.80          | 1.89          | 1.85          | 1.85     | 0.05                | 2.78                | 42        | 2,483,588            | 4,630,446.62                  |
| NEM              | 3.96          | 3.96          | 3.96          | 3.96     | 0.00                | 0.00                | 14        | 202,778              | 760,955.68                    |
| NESTLE           | 1435          | 1435          | 1435          | 1,435.00 | 0.00                | 0.00                | 38        | 29,050               | 41,678,480.70                 |
| NGXGROUP         | 19.85         | 19.40         | 19.40         | 19.40    | -0.45               | -2.27               | 55        | 831,963              | 16,252,801.45                 |
| NNFM             | 6.55          | 6.55          | 6.55          | 6.55     | 0.00                | 0.00                | 4         | 10,443               | 75,189.60                     |
| NPFMCRFBK        | 1.88          | 1.88          | 1.88          | 1.88     | 0.00                | 0.00                | 6         | 3,703                | 6,921.12                      |
| OANDO [MRF]      | 4.73          | 4.75          | 4.54          | 4.75     | 0.02                | 0.42                | 91        | 3,048,365            | 14,286,015.80                 |
| OKOMUOIL         | 142.00        | 142.00        | 142.00        | 142.00   | 0.00                | 0.00                | 34        | 70,894               | 9,214,345.80                  |
| PRESCO           | 87.80         | 87.80         | 87.80         | 87.80    | 0.00                | 0.00                | 26        | 95,973               | 8,114,786.30                  |
| PRESTIGE [BLS]   | 0.51          | 0.51          | 0.51          | 0.51     | 0.00                | 0.00                | 1         | 20,000               | 9,200.00                      |
| PZ               | 7.15          | 7.00          | 6.95          | 7.00     | -0.15               | -2.10               | 47        | 1,119,876            | 7,782,139.15                  |
| REDSTAREX        | 3.23          | 3.23          | 3.23          | 3.23     | 0.00                | 0.00                | 3         | 6,441                | 21,632.56                     |
| REGALINS         | 0.46          | 0.47          | 0.47          | 0.47     | 0.01                | 2.17                | 11        | 2,506,670            | 1,178,013.50                  |
| ROYALEX          | 0.80          | 0.80          | 0.72          | 0.80     | 0.00                | 0.00                | 13        | 1,433,482            | 1,116,793.36                  |
| RTBRISCOE        | 0.20          | 0.20          | 0.20          | 0.20     | 0.00                | 0.00                | 2         | 3,000                | 600.00                        |
| SCOA             | 1.04          | 1.04          | 1.04          | 1.04     | 0.00                | 0.00                | 4         | 39,606               | 45,142.72                     |
| SEPLAT           | 690.00        | 690.00        | 690.00        | 690.00   | 0.00                | 0.00                | 14        | 2,384                | 1,655,844.20                  |
| SKYAVN           | 5.3           | 5.3           | 5.3           | 5.30     | 0.00                | 0.00                | 4         | 130,525              | 692,590.75                    |
| SOVRENINS        | 0.25          | 0.25          | 0.23          | 0.25     | 0.00                | 0.00                | 18        | 5,755,500            | 1,401,260.00                  |
| STANBIC          | 37.00         | 37.00         | 37.00         | 37.00    | 0.00                | 0.00                | 44        | 227,133              | 8,170,576.15                  |
| STERLNBANK       | 1.57          | 1.56          | 1.51          | 1.55     | -0.02               | -1.27               | 38        | 3,841,105            | 5,932,741.40                  |
| SUNUASSUR        | 0.31          | 0.34          | 0.34          | 0.34     | 0.03                | 9.68                | 11        | 313,041              | 103,504.26                    |
| TIP              | 0.40          | 0.44          | 0.44          | 0.44     | 0.04                | 10.00               | 2         | 102,822              | 45,241.68                     |
| TOTAL            | 221.90        | 221.90        | 221.90        | 221.90   | 0.00                | 0.00                | 32        | 19,124               | 4,065,688.70                  |
| TRANSCOHOT [BLS] | 5.38          | 5.38          | 5.38          | 5.38     | 0.00                | 0.00                | 3         | 730                  | 3,916.40                      |
| TRANSCORP        | 1.14          | 1.14          | 1.07          | 1.08     | -0.06               | -5.26               | 248       | 39,347,236           | 43,050,455.73                 |
| UACN             | 9.1           | 9.2           | 9.15          | 9.15     | 0.05                | 0.55                | 45        | 1,112,142            | 10,186,191.35                 |
| UBA              | 8.25          | 8.20          | 8.10          | 8.15     | -0.10               | -1.21               | 124       | 3,400,658            | 27,720,156.60                 |
| UBN [BLS]        | 5.65          | 5.65          | 5.65          | 5.65     | 0.00                | 0.00                | 47        | 1,008,221            | 5,783,071.80                  |
| UCAP             | 11.10         | 11.30         | 11.15         | 11.15    | 0.05                | 0.45                | 93        | 2,148,393            | 24,028,870.00                 |
| UNILEVER         | 13.20         | 13.20         | 13.15         | 13.20    | 0.00                | 0.00                | 41        | 724,475              | 9,477,402.95                  |
| UNITYBNK         | 0.49          | 0.48          | 0.48          | 0.48     | -0.01               | -2.04               | 14        | 579,270              | 278,785.13                    |
| UPDC [BLS]       | 1.18          | 1.18          | 1.18          | 1.18     | 0.00                | 0.00                | 21        | 310,006              | 354,827.18                    |
| UPDCREIT         | 4.00          | 4.00          | 4.00          | 4.00     | 0.00                | 0.00                | 6         | 20,294               | 82,808.20                     |
| UPL              | 4.00<br>2.94  | 4.00<br>2.94  | 4.00<br>2.94  | 2.94     | 0.00                | 0.00                | 3         | 1,033                | 2,737.45                      |
| VERITASKAP       | 0.23          | 0.21          | 0.21          | 0.21     | -0.02               | - <mark>8.70</mark> | 9         | 596,000              | 125,385.00                    |
| VITAFOAM         | 21.00         | 21.00         | 21.00         | 21.00    | 0.02                | 0.00                | 9<br>41   | 390,000<br>340,140   | 7,095,353.70                  |
| WAPCO            | 25.80         | 25.60         | 21.00         | 25.60    | - <mark>0.20</mark> | -0.78               | 41<br>56  | 540,140<br>688,486   |                               |
| WAPIC            | 25.80<br>0.48 | 25.60<br>0.51 | 25.60<br>0.51 | 0.51     | -0.20               | -0.78<br>6.25       | 56<br>17  | 688,486<br>4,160,971 | 17,696,714.05<br>2,121,240.22 |
|                  | 0.48<br>0.89  | 0.51          |               |          |                     | 0.00                |           |                      |                               |
|                  |               |               | 0.85          | 0.89     | 0.00                |                     | 53<br>242 | 3,031,946            | 2,663,030.49                  |
| ZENITHBANK       | 25.50         | 25.50         | 25.40         | 25.50    | 0.00                | 0.00                | 343       | 20,877,870           | 531,934,407.60                |